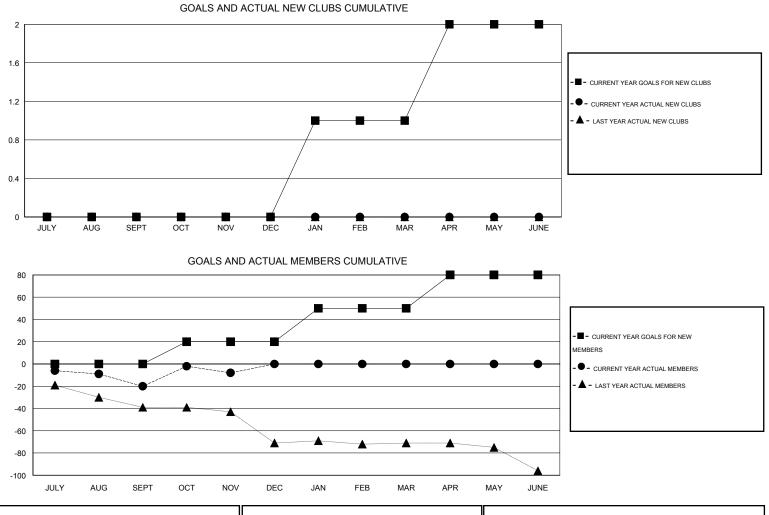

## LOCATION INDIANA

| Clubs<br>RESULTS FOR 2014-2015 |   |   |   |   | Members<br>RESULTS FOR 2014-2015 |    |    |    |     |
|--------------------------------|---|---|---|---|----------------------------------|----|----|----|-----|
|                                |   |   |   |   |                                  |    |    |    |     |
| JULY/AUG/SEPT                  | 0 | 0 | 0 | 0 | JULY/AUG/SEPT                    | 0  | 12 | 32 | -20 |
| OCT/NOV/DEC                    | 0 | 0 | 0 | 0 | OCT/NOV/DEC                      | 20 | 25 | 13 | 12  |
| JAN/FEB/MAR                    | 1 | 0 | 0 | 0 | JAN/FEB/MAR                      | 30 | 0  | 0  | 0   |
| APR/MAY/JUNE                   | 1 | 0 | 0 | 0 | APR/MAY/JUNE                     | 30 | 0  | 0  | 0   |